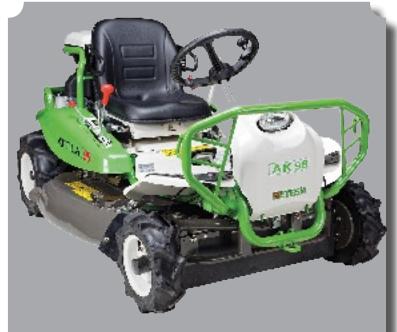

### **New Attila 98**

The Attila family offers a large range of Machines designed to cope with the most difficult conditions; second homes, meadows, orchards, fallow land, verges and embankments. Attila 98 are reliable, efficient and even more comfortable.

Their output and performance make them a reference in professional use.

#### **TECHNICAL SPECIFICATIONS**

|                | AK 98                                                                                   | AK 98X                                                |
|----------------|-----------------------------------------------------------------------------------------|-------------------------------------------------------|
| Lxwxh (cm)     | 200x107x94                                                                              | 202x107x95                                            |
| Motor          | Kawasaki<br>FS651V                                                                      | Kawasaki<br>FS691V                                    |
| Horse power    | 22 HP<br>16,4 kW                                                                        | 24 HP<br>17,8 kW                                      |
| Speed          | Slow speed<br>F: 0-8 km/h<br>R: 0-6 km/h<br>Quick speed<br>F: 0-12 km/h<br>R: 0-10 km/h | F: 0-10 km/h<br>R: 0-7 km/h                           |
| Weight         | 295 kg                                                                                  | 310 kg                                                |
| Cutting width  | 98 cm                                                                                   |                                                       |
| Cutting height | 5 to 12 cm                                                                              |                                                       |
| Transmission   | Differential lock Control lever                                                         | <ul><li>4 wheel drive</li><li>Control lever</li></ul> |
| Brake          | Dynamic brake<br>+ front disc<br>brake of front<br>wheels                               | Dynamic brake                                         |
| Rollbar        | Option                                                                                  |                                                       |