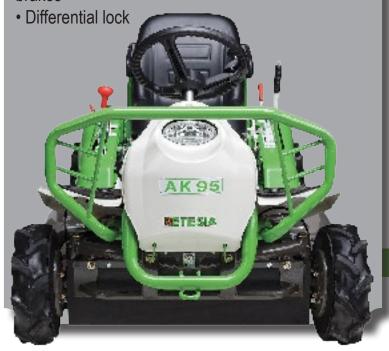

### THE + PRODUCTS

- New powerful motor
- New seat suspension for more comfort
- More space on the driving space
- New design
- High cutting quality
- Excellent stability on slopes thanks to their front brakes

#### TECHNICAL SPECIFICATIONS

|                | AK 88                                            | AK 95                                                                                   |
|----------------|--------------------------------------------------|-----------------------------------------------------------------------------------------|
| Lxwxh (cm)     | 198x98x100                                       | 200x107x100                                                                             |
| Motor          | Kawasaki<br>FS481V                               | Kawasaki<br>FS541V                                                                      |
| Horse power    | 16 HP<br>11,9 kW                                 | 18 HP<br>13,4 kW                                                                        |
| Speed          | F: 0-10 km/h<br>R: 0-7 km/h                      | Slow speed<br>F: 0-8 km/h<br>R: 0-6 km/h<br>Quick speed<br>F: 0-12 km/h<br>R: 0-10 km/h |
| Weight         | 275 kg                                           | 290 kg                                                                                  |
| Cutting width  | 88 cm                                            | 95 cm                                                                                   |
| Cutting height | 5 to 11 cm                                       |                                                                                         |
| Transmission   | Differential lock Control lever                  |                                                                                         |
| Brake          | Dynamic brake + front disc brake of front wheels |                                                                                         |
| Rollbar        | Option                                           |                                                                                         |