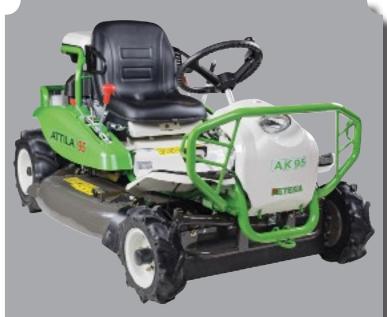

# New Attila 88 and 95

Attila professional brushcutters are designed to cope with the most difficult conditions. Very robust and comfortable, they guarantee unrivalled effectiveness.

With their extremely low centre of gravity, performance and manoeuvrability, they are ideal for slopes, woodland rides and infrequently cut areas with dense vegetation.

A reference in professional use.

#### TECHNICAL SPECIFICATIONS

|                | AK 88                                            | AK 95                                                                                   |
|----------------|--------------------------------------------------|-----------------------------------------------------------------------------------------|
| Lxwxh (cm)     | 198x98x100                                       | 200x107x100                                                                             |
| Motor          | Kawasaki<br>FS481V                               | Kawasaki<br>FS541V                                                                      |
| Horse power    | 16 HP<br>11,9 kW                                 | 18 HP<br>13,4 kW                                                                        |
| Speed          | F: 0-10 km/h<br>R: 0-7 km/h                      | Slow speed<br>F: 0-8 km/h<br>R: 0-6 km/h<br>Quick speed<br>F: 0-12 km/h<br>R: 0-10 km/h |
| Weight         | 275 kg                                           | 290 kg                                                                                  |
| Cutting width  | 88 cm                                            | 95 cm                                                                                   |
| Cutting height | 5 to 11 cm                                       |                                                                                         |
| Transmission   | Differential lock Control lever                  |                                                                                         |
| Brake          | Dynamic brake + front disc brake of front wheels |                                                                                         |
| Rollbar        | Option                                           |                                                                                         |