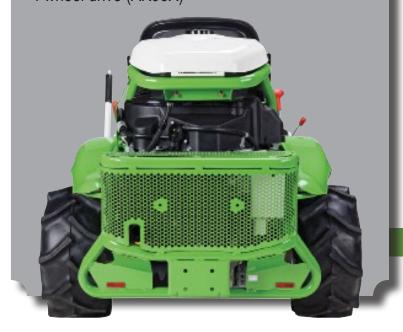

### THE + PRODUCTS

- New powerful motor
- New comfortable seat
- More space on the driving space
- New design
- Excellent stability on slopes thanks to their front brakes
- Differential lock and front brake (AK98)
- 4 wheel drive (AK98X)

#### **TECHNICAL SPECIFICATIONS**

|                | AK 98                                                                                   | AK 98X                                                |
|----------------|-----------------------------------------------------------------------------------------|-------------------------------------------------------|
| Lxwxh (cm)     | 200x107x94                                                                              | 202x107x95                                            |
| Motor          | Kawasaki<br>FS651V                                                                      | Kawasaki<br>FS691V                                    |
| Horse power    | 22 HP<br>16,4 kW                                                                        | 24 HP<br>17,8 kW                                      |
| Speed          | Slow speed<br>F: 0-8 km/h<br>R: 0-6 km/h<br>Quick speed<br>F: 0-12 km/h<br>R: 0-10 km/h | F: 0-10 km/h<br>R: 0-7 km/h                           |
| Weight         | 295 kg                                                                                  | 310 kg                                                |
| Cutting width  | 98 cm                                                                                   |                                                       |
| Cutting height | 5 to 12 cm                                                                              |                                                       |
| Transmission   | Differential lock Control lever                                                         | <ul><li>4 wheel drive</li><li>Control lever</li></ul> |
| Brake          | Dynamic brake<br>+ front disc<br>brake of front<br>wheels                               | Dynamic brake                                         |
| Rollbar        | Option                                                                                  |                                                       |